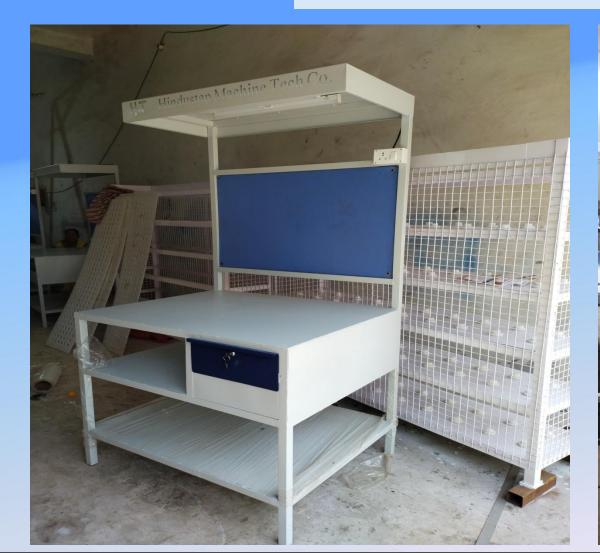

## **Industrial Inspection Table and Work Benches**

WeMakeThingsBetter&Easy

#### **Industrial Inspection Table and Work Benches**

WeMakeThingsBetter&Easy

#### **Industrial Inspection Table and Work Benches**

Inspection Tables are generally used to provide a work surface to complete an inspection or assembly process. The units are constructed of a steel or an extruded aluminum frame structure. Steel structures feature an adjustable height work surface. The work surface features a perimeter rail. Included with a overhead light and discharge chute the entire unit is mounted on locking casters for portability.