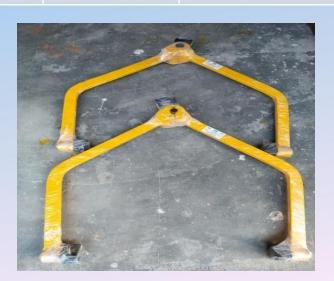

## **Brake Disc Lifting Tackle for Railway Parts**

## **Brake Disc Lifting Tackle for Railway Parts**

**Material Handling Equipment (MHE)** is mechanical equipment used for the movement, storage, control, and protection of materials, goods and products throughout the process of manufacturing, distribution, consumption, and disposal. The different types of handling equipment can be classified into four major categories:– Transport Equipment, Positioning Equipment, Unit Load Formation Equipment, and Storage Equipment.

| Brand | Use For              | Capacity    | Material   | Manufacturer |
|-------|----------------------|-------------|------------|--------------|
| HMT   | LHB Coach Brake Disc | 200-250 Kg. | Mild Steel | HMT          |