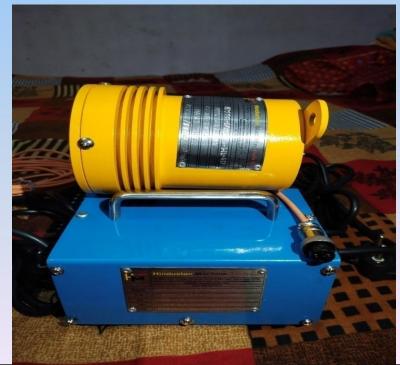

#### **Ultraviolet Led (Black Light Inspection Equipment) for NDT application**

UV Led lamp are used in Non-Destructive Testing (NDT) to inspect the surface for cracks inspection in Magnetic Particle Inspection (MPI) and Fluorescent Inspection (FPI)

Hindustan Machine Tech Co. manufactures a range of mains powered, hand held / portable UV LED lamps, Flood Type and Bar Type UV LED for different NDT applications to meet the demand of the general industries as well as the aerospace industry

Our UV LED lamps are tested and complied with the requirements of ASTM E1444

WeMakeThingsBetter&Easy