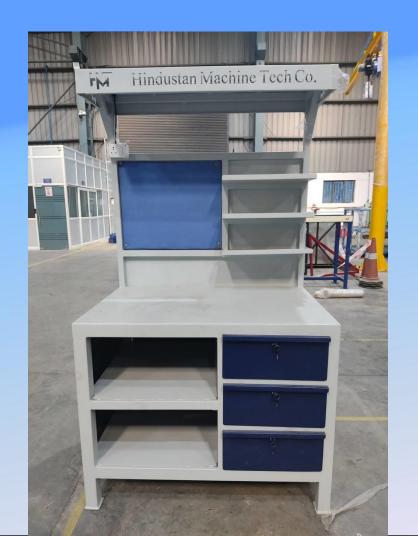

## **Industrial Inspection Table and Work Benches**

WeMakeThingsBetter&Easy

#### **Industrial Inspection Table and Work Benches**

WeMakeThingsBetter&Easy

#### **Industrial Inspection Table and Work Benches**

Inspection Tables are generally used to provide a work surface to complete an inspection or assembly process. The units are constructed of a steel or an extruded aluminum frame structure. Steel structures feature an adjustable height work surface. The work surface features a perimeter rail. Included with a overhead light and discharge chute the entire unit is mounted on locking casters for portability.