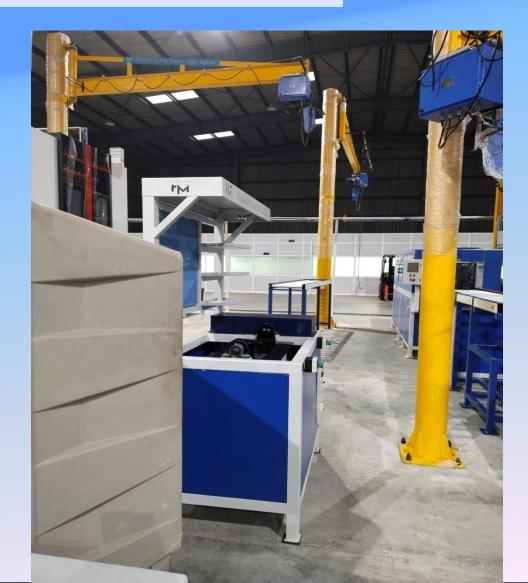

#### lib Crane

## **Brake Disc Lifting Tackle for Railway Parts**

## **Brake Disc Lifting Tackle for Railway Parts**

**Material Handling Equipment (MHE)** is mechanical equipment used for the movement, storage, control, and protection of materials, goods and products throughout the process of manufacturing, distribution, consumption, and disposal. The different types of handling equipment can be classified into four major categories:– Transport Equipment, Positioning Equipment, Unit Load Formation Equipment, and Storage Equipment.