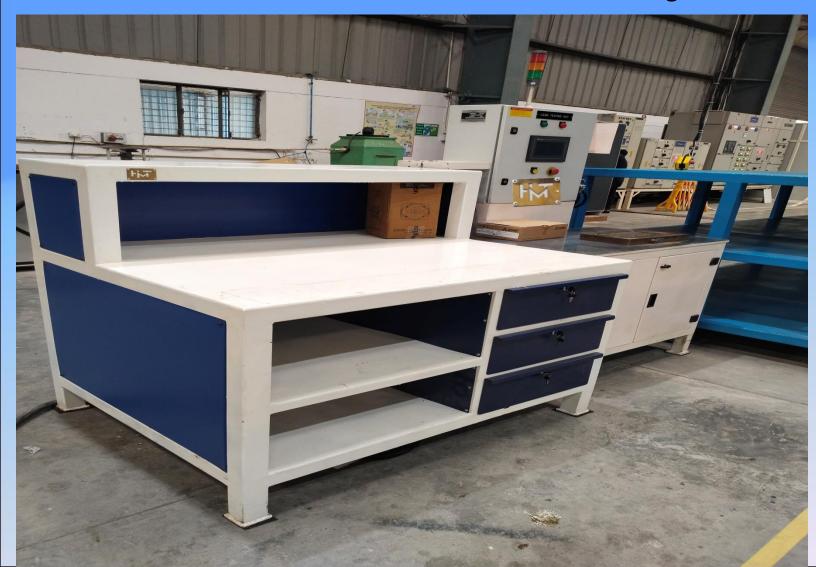

## **Industrial Inspection Table and Work Benches**

WeMakeThingsBetter&Easy

#### **Industrial Inspection Table and Work Benches**

WeMakeThingsBetter&Easy

#### **Industrial Inspection Table and Work Benches**

Inspection Tables are generally used to provide a work surface to complete an inspection or assembly process. The units are constructed of a steel or an extruded aluminum frame structure. Steel structures feature an adjustable height work surface. The work surface features a perimeter rail. Included with a overhead light and discharge chute the entire unit is mounted on locking casters for portability.