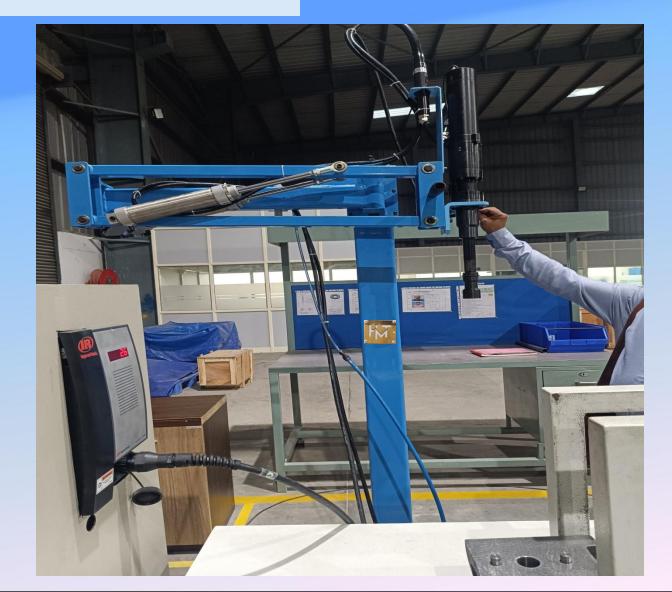

#### **SPM Machine**

#### **Split Brake Disc Assembly Machine**

SPM (Special Purpose Machines) is a high productivity machine, Machining & Testing with specially designed tooling and fixture, dedicated for mass producing the same component day in and day out. A judicious combination of limit switches, sensors, logic controls, automatic job clamping etc is the essence of a SPM.