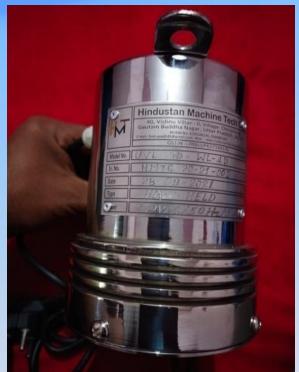

#### **Ultraviolet Led (Black Light Inspection Equipment) for NDT application**

UV Led lamp are used in Non-Destructive Testing (NDT) to inspect the surface for cracks inspection in Magnetic Particle Inspection (MPI) and Fluorescent Inspection (FPI)

Hindustan Machine Tech Co. manufactures a range of mains powered, hand held / portable UV LED lamps, Flood Type and Bar Type UV LED for different NDT applications to meet the demand of the general industries as well as the aerospace industry

Our UV LED lamps are tested and complied with the requirements of ASTM E1444

WeMakeThingsBetter&Easy

## **High Intensity UV & White Light with External Power Supply**

| SERIES            | PROPERTY                                    | RESULT                                            | UNIT   |
|-------------------|---------------------------------------------|---------------------------------------------------|--------|
|                   | UV-A Irradiance                             | 4500 – 5000 & 6000 - 6500                         | μW/cm² |
| HMTC-UVL-6D/WL-4D | White Light                                 | 1000                                              | LUX    |
|                   | Voltage                                     | 150-240 / 50-60                                   | V / Hz |
|                   | Coverage (30 cm above the surface of a flat | 400 X 400                                         | mm     |
|                   | Lamp Body                                   | L125 X D100 X H220 mm (All Dimension with handle) |        |