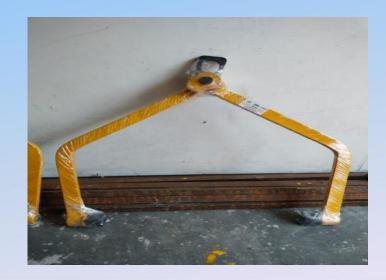

## **Brake Disc Lifting Tackle for Railway Parts**

## **Brake Disc Lifting Tackle for Railway Parts**

**Material Handling Equipment (MHE)** is mechanical equipment used for the movement, storage, control, and protection of materials, goods and products throughout the process of manufacturing, distribution, consumption, and disposal. The different types of handling equipment can be classified into four major categories:– Transport Equipment, Positioning Equipment, Unit Load Formation Equipment, and Storage Equipment.

| Brand | Use For              | Capacity    | Material   | Manufacturer |
|-------|----------------------|-------------|------------|--------------|
| HMT   | LHB Coach Brake Disc | 200-250 Kg. | Mild Steel | HMT          |