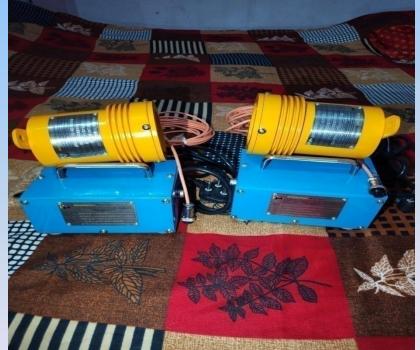

#### **Ultraviolet Led (Black Light Inspection Equipment) for NDT application**

UV Led lamp are used in Non-Destructive Testing (NDT) to inspect the surface for cracks inspection in Magnetic Particle Inspection (MPI) and Fluorescent Inspection (FPI)

Hindustan Machine Tech Co. manufactures a range of mains powered, hand held / portable UV LED lamps, Flood Type and Bar Type UV LED for different NDT applications to meet the demand of the general industries as well as the aerospace industry

Our UV LED lamps are tested and complied with the requirements of ASTM E1444

WeMakeThingsBetter&Easy