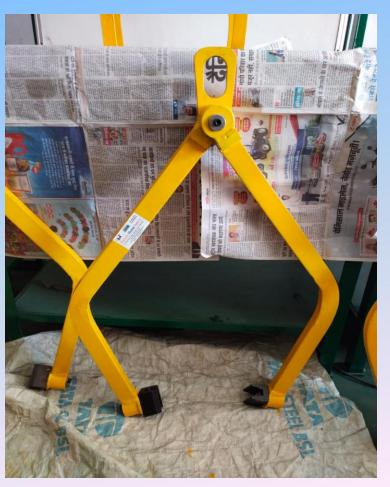

## **Brake Disc Lifting Tackle for Railway Parts**

## **Brake Disc Lifting Tackle for Railway Parts**

**Material Handling Equipment (MHE)** is mechanical equipment used for the movement, storage, control, and protection of materials, goods and products throughout the process of manufacturing, distribution, consumption, and disposal. The different types of handling equipment can be classified into four major categories:– Transport Equipment, Positioning Equipment, Unit Load Formation Equipment, and Storage Equipment.

| Brand | Use For              | Capacity    | Material   | Manufacturer |
|-------|----------------------|-------------|------------|--------------|
| HMT   | LHB Coach Brake Disc | 200-250 Kg. | Mild Steel | HMT          |