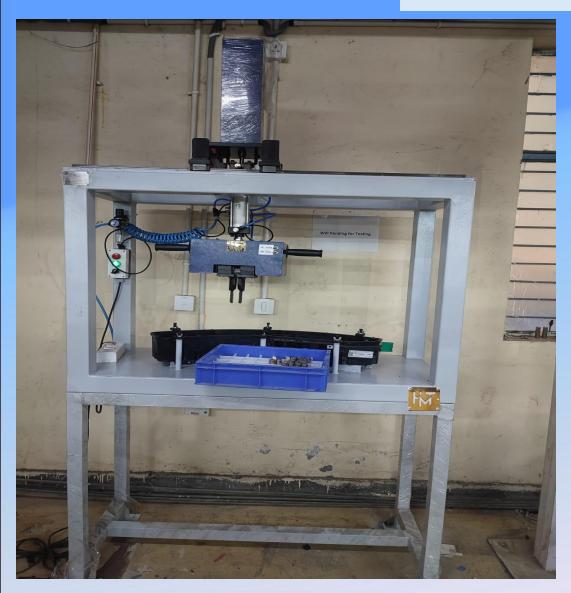

#### **Split Brake Disc Assembly Machine**

SPM (Special Purpose Machines) is a high productivity machine, Machining & Testing with specially designed tooling and fixture, dedicated for mass producing the same component day in and day out. A judicious combination of limit switches, sensors, logic controls, automatic job clamping etc is the essence of a SPM.