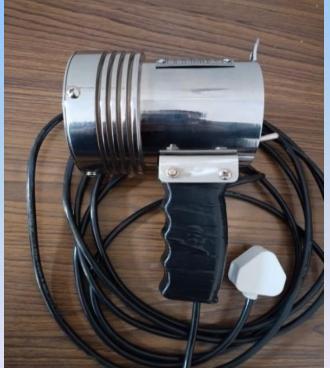

#### **Ultraviolet Led (Black Light Inspection Equipment) for NDT application**

UV Led lamp are used in Non-Destructive Testing (NDT) to inspect the surface for cracks inspection in Magnetic Particle Inspection (MPI) and Fluorescent Inspection (FPI)

Hindustan Machine Tech Co. manufactures a range of mains powered, hand held / portable UV LED lamps, Flood Type and Bar Type UV LED for different NDT applications to meet the demand of the general industries as well as the aerospace industry

Our UV LED lamps are tested and complied with the requirements of ASTM E1444

WeMakeThingsBetter&Easy