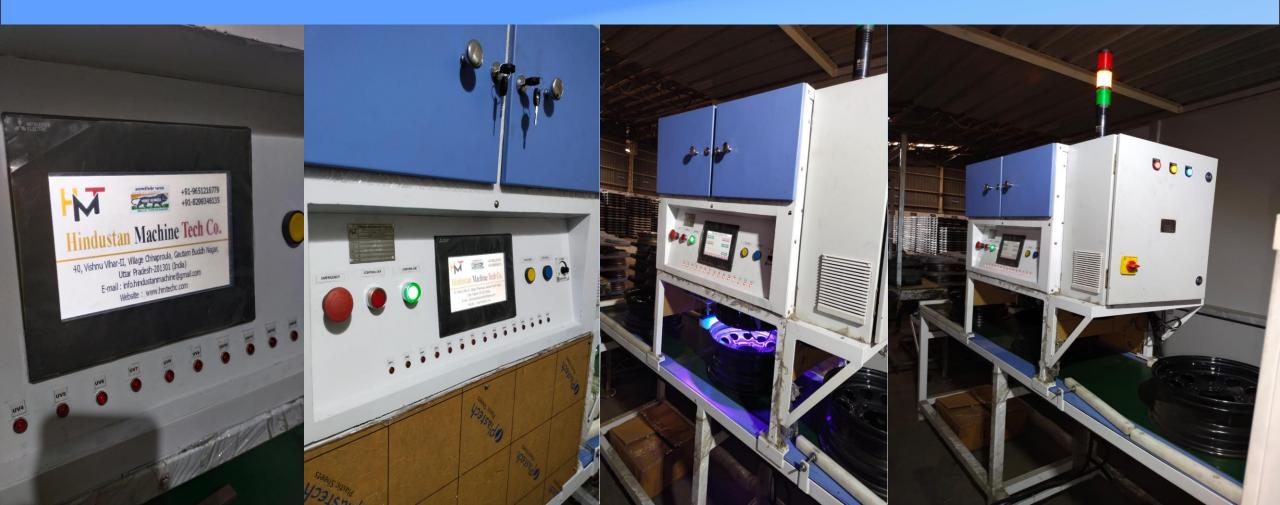

#### **Ultraviolet Led (Black Light Inspection Equipment) for NDT application**

UV Led lamp are used in Non-Destructive Testing (NDT) to inspect the surface for cracks inspection in Magnetic Particle Inspection (MPI) and Fluorescent Inspection (FPI)

Hindustan Machine Tech Co. manufactures a range of mains powered, hand held / portable UV LED lamps, Flood Type and Bar Type UV LED for different NDT applications to meet the demand of the general industries as well as the aerospace industry

Our UV LED lamps are tested and complied with the requirements of ASTM E1444

WeMakeThingsBetter&Easy