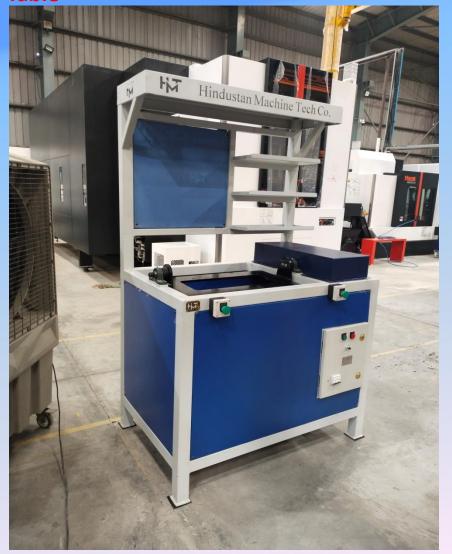

## **Industrial Inspection Table and Work Benches**

WeMakeThingsBetter&Easy

#### **Industrial Inspection Table and Work Benches**

WeMakeThingsBetter&Easy

#### **Industrial Inspection Table and Work Benches**

Inspection Tables are generally used to provide a work surface to complete an inspection or assembly process. The units are constructed of a steel or an extruded aluminum frame structure. Steel structures feature an adjustable height work surface. The work surface features a perimeter rail. Included with a overhead light and discharge chute the entire unit is mounted on locking casters for portability.