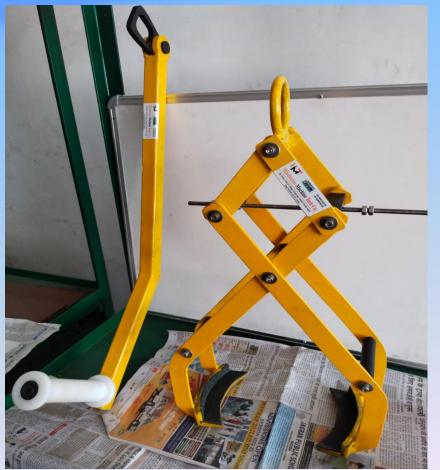

## **Brake Disc Lifting Tackle for Railway Parts**

## **Brake Disc Lifting Tackle for Railway Parts**

**Material Handling Equipment (MHE)** is mechanical equipment used for the movement, storage, control, and protection of materials, goods and products throughout the process of manufacturing, distribution, consumption, and disposal. The different types of handling equipment can be classified into four major categories:– Transport Equipment, Positioning Equipment, Unit Load Formation Equipment, and Storage Equipment.

| Brand | Use For              | Capacity    | Material   | Manufacturer |
|-------|----------------------|-------------|------------|--------------|
| HMT   | LHB Coach Brake Disc | 200-250 Kg. | Mild Steel | HMT          |