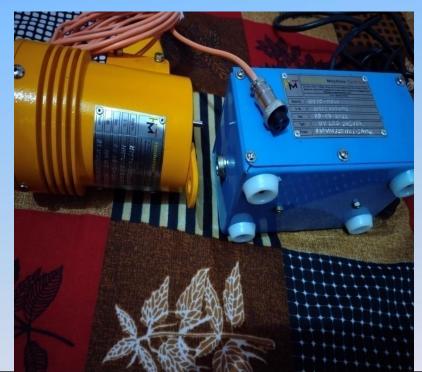

#### **Ultraviolet Led (Black Light Inspection Equipment) for NDT application**

UV Led lamp are used in Non-Destructive Testing (NDT) to inspect the surface for cracks inspection in Magnetic Particle Inspection (MPI) and Fluorescent Inspection (FPI)

Hindustan Machine Tech Co. manufactures a range of mains powered, hand held / portable UV LED lamps, Flood Type and Bar Type UV LED for different NDT applications to meet the demand of the general industries as well as the aerospace industry

Our UV LED lamps are tested and complied with the requirements of ASTM E1444

WeMakeThingsBetter&Easy