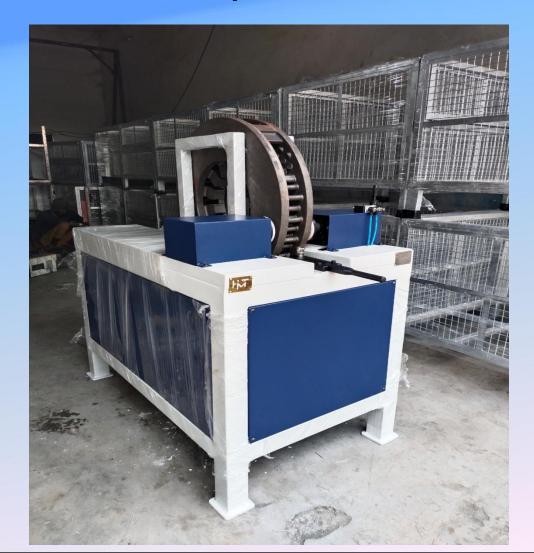

#### **SPM Machine**

#### **Split Brake Disc Assembly Machine**

SPM (Special Purpose Machines) is a high productivity machine, Machining & Testing with specially designed tooling and fixture, dedicated for mass producing the same component day in and day out. A judicious combination of limit switches, sensors, logic controls, automatic job clamping etc is the essence of a SPM.