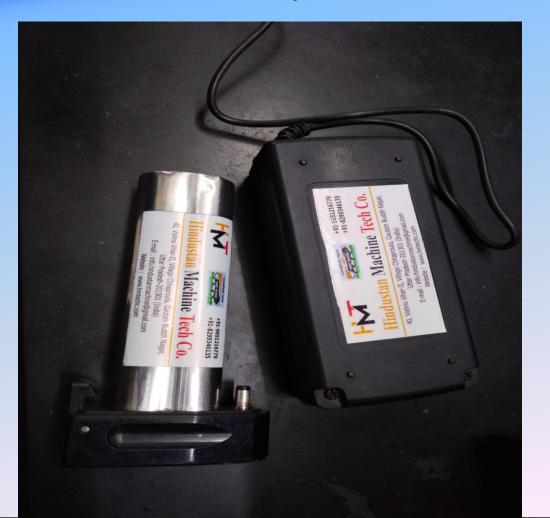

-----------------------------|--------|
|                   | UV-A Irradiance                             | 4500 – 5000 & 6000 - 6500                         | μW/cm² |
| HMTC-UVL-6D/WL-4D | White Light                                 | 1000                                              | LUX    |
|                   | Voltage                                     | 150-240 / 50-60                                   | V / Hz |
|                   | Coverage (30 cm above the surface of a flat | 400 X 400                                         | mm     |
|                   | Lamp Body                                   | L125 X D100 X H220 mm (All Dimension with handle) |        |











MAKE IN INDIA

MADE FOR INDIANS

WeMakeThingsBetter&Easy

#### **UV Curing Light**



#### **Battery**







#### WeMakeThingsBetter&Easy

## Feature of High Intensity Ultraviolet LED (Black) Light

| Parameters             | LED Based UV Light                                                        |  |
|------------------------|---------------------------------------------------------------------------|--|
| Product                | :- This Product is fully manufactured by Hindustan Machine Tech Co.       |  |
| Startup Time           | :- Immediate                                                              |  |
| Time of full intensity | :- Full Intensity Immediate after power on                                |  |
| Power consumption      | :- 8 watt/Hr.                                                             |  |
| Heat Generation        | :- No heating Temperature as LED standard