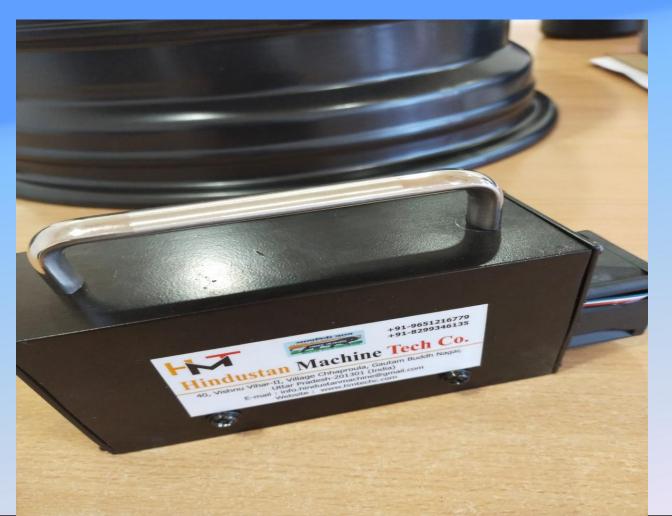

-------------------------------------------------|--------|
|                   | UV-A Irradiance                             | 4500 – 5000 & 6000 - 6500                         | μW/cm² |
| HMTC-UVL-6D/WL-4D | White Light                                 | 1000                                              | LUX    |
|                   | Voltage                                     | 150-240 / 50-60                                   | V / Hz |
|                   | Coverage (30 cm above the surface of a flat | 400 X 400                                         | mm     |
|                   | Lamp Body                                   | L125 X D100 X H220 mm (All Dimension with handle) |        |











MAKE IN INDIA

MADE FOR INDIANS

WeMakeThingsBetter&Easy

#### **UV Curing Light**



#### **Battery**







#### WeMakeThingsBetter&Easy

## Feature of High Intensity Ultraviolet LED (Black) Light

| Parameters             | LED Based UV Light                                                        |  |
|------------------------|---------------------------------------------------------------------------|--|
| Product                | :- This Product is fully manufactured by Hindustan Machine Tech Co.       |  |
| Startup Time           | :- Immediate                                                              |  |
| Time of full intensity | :- Full Intensity Immediate after power on                                |  |
| Power consumption      | :- 8 watt/Hr.                                                             |  |
| Heat Generation        | :- No heating Tempera