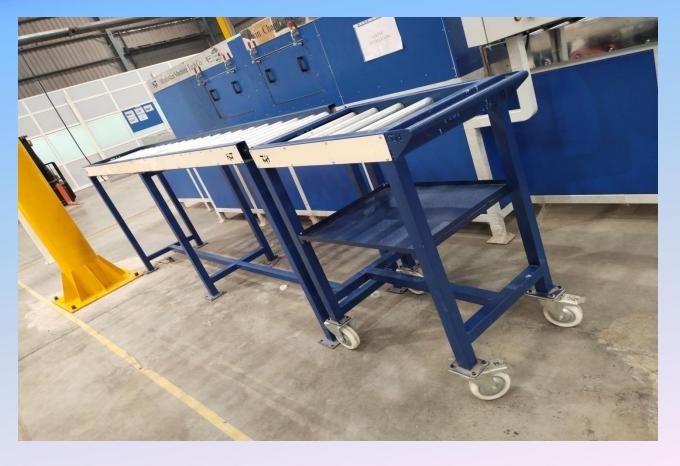

## **Industrial Inspection Table and Work Benches**

WeMakeThingsBetter&Easy

#### **Industrial Inspection Table and Work Benches**

WeMakeThingsBetter&Easy

#### **Industrial Inspection Table and Work Benches**

Inspection Tables are generally used to provide a work surface to complete an inspection or assembly process. The units are constructed of a steel or an extruded aluminum frame structure. Steel structures feature an adjustable height work surface. The work surface features a perimeter rail. Included with a overhead light and discharge chute the entire unit is mounted on locking casters for portability.