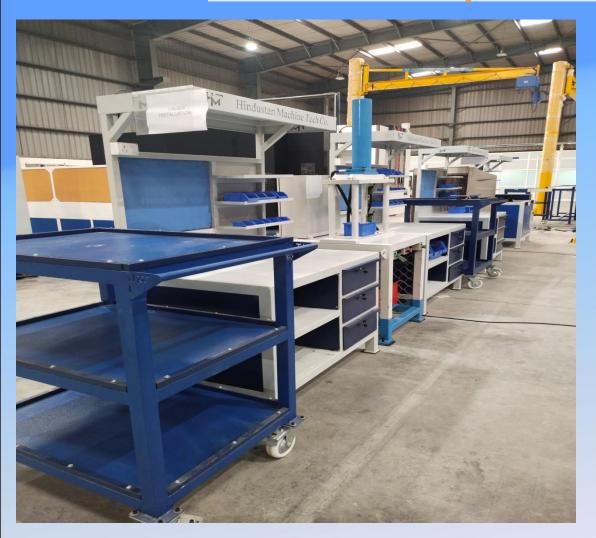

## **Industrial Inspection Table and Work Benches**

WeMakeThingsBetter&Easy

#### **Industrial Inspection Table and Work Benches**

WeMakeThingsBetter&Easy

#### **Industrial Inspection Table and Work Benches**

Inspection Tables are generally used to provide a work surface to complete an inspection or assembly process. The units are constructed of a steel or an extruded aluminum frame structure. Steel structures feature an adjustable height work surface. The work surface features a perimeter rail. Included with a overhead light and discharge chute the entire unit is mounted on locking casters for portability.