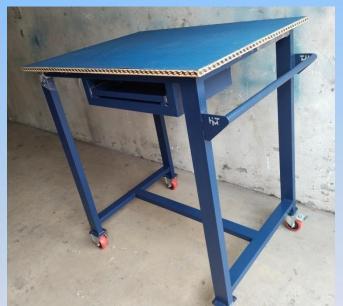

## **Industrial Inspection Table and Work Benches**

WeMakeThingsBetter&Easy

#### **Industrial Inspection Table and Work Benches**

WeMakeThingsBetter&Easy

#### **Industrial Inspection Table and Work Benches**

Inspection Tables are generally used to provide a work surface to complete an inspection or assembly process. The units are constructed of a steel or an extruded aluminum frame structure. Steel structures feature an adjustable height work surface. The work surface features a perimeter rail. Included with a overhead light and discharge chute the entire unit is mounted on locking casters for portability.