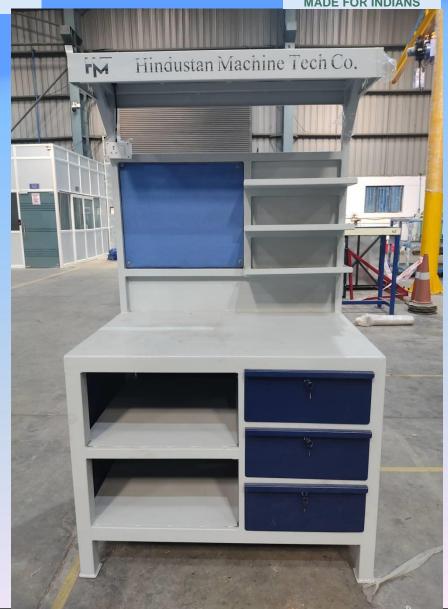

## **Industrial Inspection Table and Work Benches**

WeMakeThingsBetter&Easy

#### **Industrial Inspection Table and Work Benches**

WeMakeThingsBetter&Easy

#### **Industrial Inspection Table and Work Benches**

Inspection Tables are generally used to provide a work surface to complete an inspection or assembly process. The units are constructed of a steel or an extruded aluminum frame structure. Steel structures feature an adjustable height work surface. The work surface features a perimeter rail. Included with a overhead light and discharge chute the entire unit is mounted on locking casters for portability.