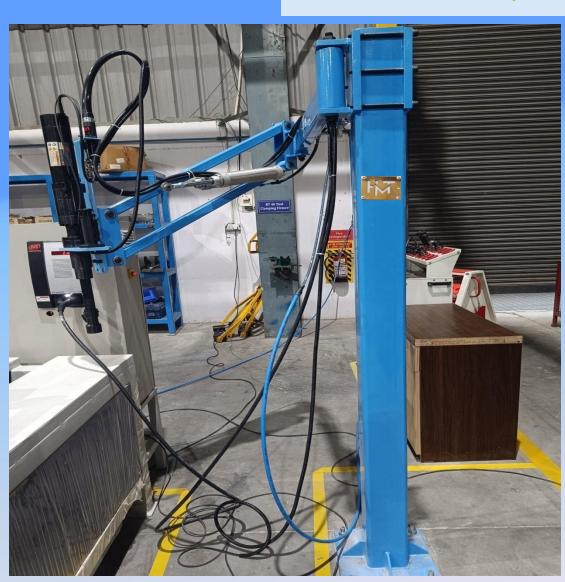

#### **SPM Machine**

#### **Split Brake Disc Assembly Machine**

SPM (Special Purpose Machines) is a high productivity machine, Machining & Testing with specially designed tooling and fixture, dedicated for mass producing the same component day in and day out. A judicious combination of limit switches, sensors, logic controls, automatic job clamping etc is the essence of a SPM.