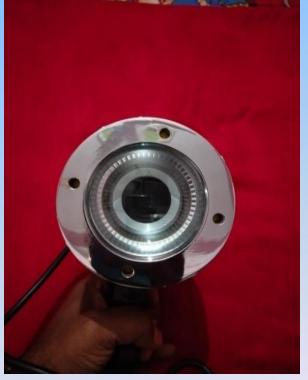

#### **Ultraviolet Led (Black Light Inspection Equipment) for NDT application**

UV Led lamp are used in Non-Destructive Testing (NDT) to inspect the surface for cracks inspection in Magnetic Particle Inspection (MPI) and Fluorescent Inspection (FPI)

Hindustan Machine Tech Co. manufactures a range of mains powered, hand held / portable UV LED lamps, Flood Type and Bar Type UV LED for different NDT applications to meet the demand of the general industries as well as the aerospace industry

#### **UV Curing Light**