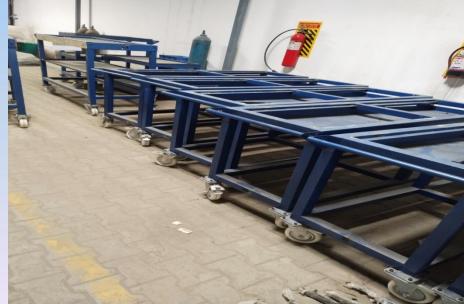

## **Industrial Inspection Table and Work Benches**

WeMakeThingsBetter&Easy

#### **Industrial Inspection Table and Work Benches**

WeMakeThingsBetter&Easy

#### **Industrial Inspection Table and Work Benches**

Inspection Tables are generally used to provide a work surface to complete an inspection or assembly process. The units are constructed of a steel or an extruded aluminum frame structure. Steel structures feature an adjustable height work surface. The work surface features a perimeter rail. Included with a overhead light and discharge chute the entire unit is mounted on locking casters for portability.