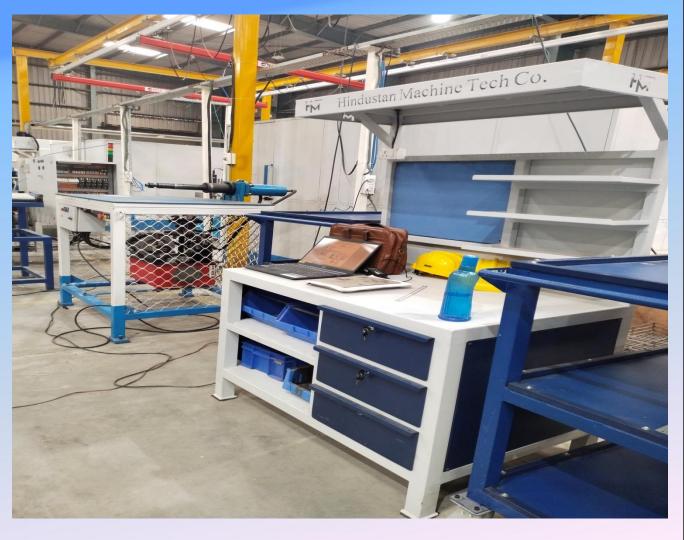

## **Industrial Inspection Table and Work Benches**

WeMakeThingsBetter&Easy

#### **Industrial Inspection Table and Work Benches**

WeMakeThingsBetter&Easy

#### **Industrial Inspection Table and Work Benches**

Inspection Tables are generally used to provide a work surface to complete an inspection or assembly process. The units are constructed of a steel or an extruded aluminum frame structure. Steel structures feature an adjustable height work surface. The work surface features a perimeter rail. Included with a overhead light and discharge chute the entire unit is mounted on locking casters for portability.