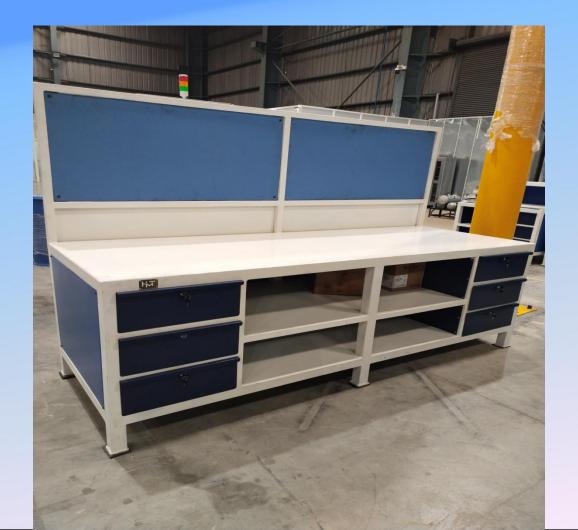

## **Industrial Inspection Table and Work Benches**

WeMakeThingsBetter&Easy

#### **Industrial Inspection Table and Work Benches**

WeMakeThingsBetter&Easy

#### **Industrial Inspection Table and Work Benches**

Inspection Tables are generally used to provide a work surface to complete an inspection or assembly process. The units are constructed of a steel or an extruded aluminum frame structure. Steel structures feature an adjustable height work surface. The work surface features a perimeter rail. Included with a overhead light and discharge chute the entire unit is mounted on locking casters for portability.