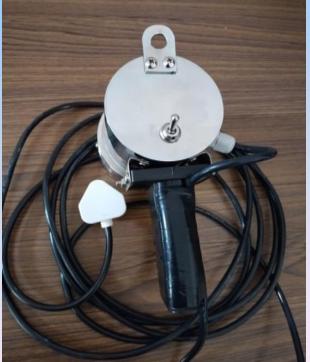

#### **Ultraviolet Led (Black Light Inspection Equipment) for NDT application**

UV Led lamp are used in Non-Destructive Testing (NDT) to inspect the surface for cracks inspection in Magnetic Particle Inspection (MPI) and Fluorescent Inspection (FPI)

Hindustan Machine Tech Co. manufactures a range of mains powered, hand held / portable UV LED lamps, Flood Type and Bar Type UV LED for different NDT applications to meet the demand of the general industries as well as the aerospace industry

Our UV LED lamps are tested and complied with the requirements of ASTM E1444

WeMakeThingsBetter&Easy