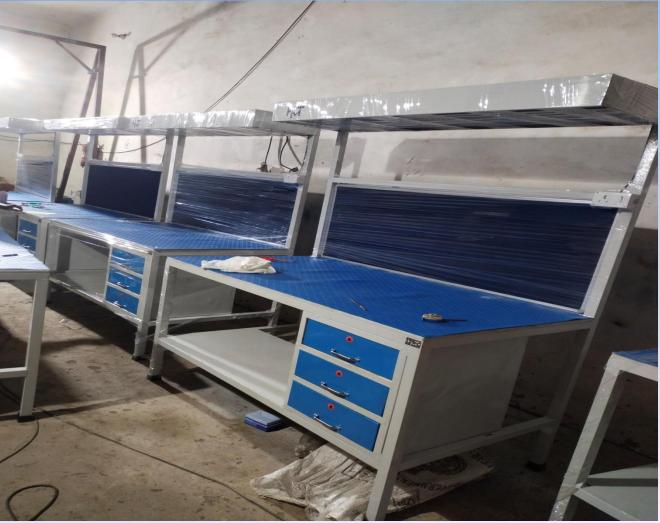

## **Industrial Inspection Table and Work Benches**

WeMakeThingsBetter&Easy

#### **Industrial Inspection Table and Work Benches**

WeMakeThingsBetter&Easy

#### **Industrial Inspection Table and Work Benches**

Inspection Tables are generally used to provide a work surface to complete an inspection or assembly process. The units are constructed of a steel or an extruded aluminum frame structure. Steel structures feature an adjustable height work surface. The work surface features a perimeter rail. Included with a overhead light and discharge chute the entire unit is mounted on locking casters for portability.