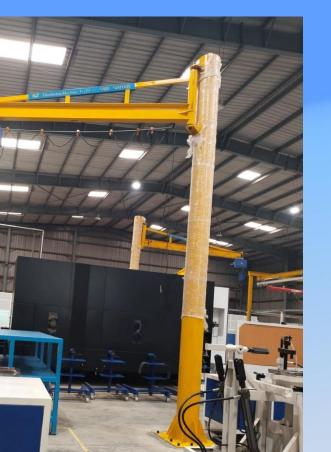

#### lib Crane

## **Brake Disc Lifting Tackle for Railway Parts**

## **Brake Disc Lifting Tackle for Railway Parts**

**Material Handling Equipment (MHE)** is mechanical equipment used for the movement, storage, control, and protection of materials, goods and products throughout the process of manufacturing, distribution, consumption, and disposal. The different types of handling equipment can be classified into four major categories:– Transport Equipment, Positioning Equipment, Unit Load Formation Equipment, and Storage Equipment.