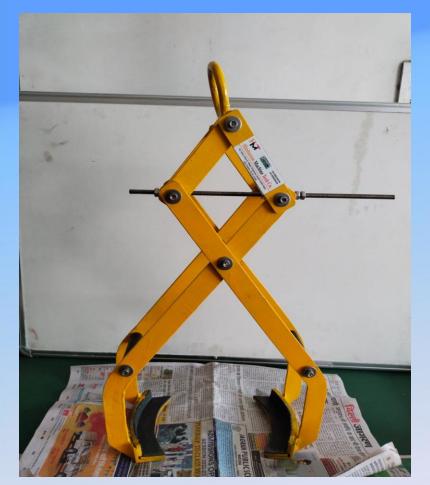

## **Brake Disc Lifting Tackle for Railway Parts**

## **Brake Disc Lifting Tackle for Railway Parts**

**Material Handling Equipment (MHE)** is mechanical equipment used for the movement, storage, control, and protection of materials, goods and products throughout the process of manufacturing, distribution, consumption, and disposal. The different types of handling equipment can be classified into four major categories:– Transport Equipment, Positioning Equipment, Unit Load Formation Equipment, and Storage Equipment.

| Brand | Use For              | Capacity    | Material   | Manufacturer |
|-------|----------------------|-------------|------------|--------------|
| HMT   | LHB Coach Brake Disc | 200-250 Kg. | Mild Steel | HMT          |